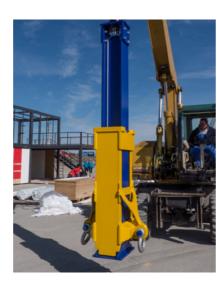

# **HYDRALIFTER**

SBH's Hydralifter is the safe equipment for simply and easily removing shoring plates and rails. The hydraulic system increases the tractive force to 100 tonnes. Even small excavators can therefore remove shoring plates and rails quickly, safely and without damaging the materials.

- 100 tonnes tractive force
- For Oilquick and Likufix quick-coupling systems or for use with external hydraulic units

For large shoring plates of up to 7.00 m in length, it increases the effectiveness of small excavators in particular, thanks to its hydraulic tractive force boosting.