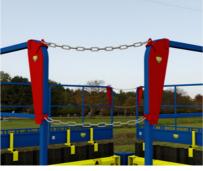

- Safe and easy access recommended to a depth of 5.00 m
- David and fall protection device, for safely entering and exiting the construction trench Rescue injured
- workers
- Easily and safely attach your ladders
- CE-certified
- Suitable for all SBH shoring systems
- Lightweight fall protection, compliant with DIN EN
- Lengths from 0.5 m to 3.00 m with weights from 8.0-38.0 kg. With additional 2.6–3.5 kg per barrier post
- Optimum protection for workers on your construction site
- 2-person assembly

Gap closure for sealing and securing unsecured corners of construction trenches.

| Description | Length | Dimensions<br>b x h | Weight |
|-------------|--------|---------------------|--------|
|             | [m]    | [mm]                | [kg]   |
| Barrier     | 0.50   | 30.00 x 1060.00     | 16.0   |
| Barrier     | 1.50   | 30.00 x 1060.00     | 19.0   |
| Barrier     | 2.00   | 30.00 x 1060.00     | 22.0   |
| Barrier     | 2.50   | 30.00 x 1060.00     | 25.0   |
| Barrier     | 3.00   | 30.00 x 1060.00     | 28.0   |
|             |        |                     |        |