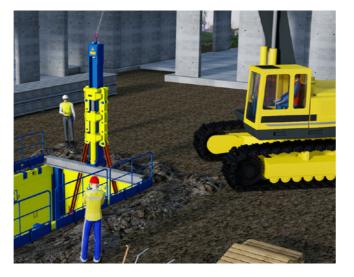

# **HYDRALIFTER**

SBH's Hydralifter is the safe equipment for simply and easily removing shoring plates and rails. The hydraulic system increases the tractive force to 100 tonnes. Even small excavators can therefore remove shoring plates and rails quickly, safely and without damaging the materials.

- 100 tonnes tractive force
- For Oilquick and Likufix quick-coupling systems or for use with external hydraulic units

For large shoring plates of up to 7.00 m in length, it increases the effectiveness of small excavators in particular, thanks to its hydraulic tractive force boosting.