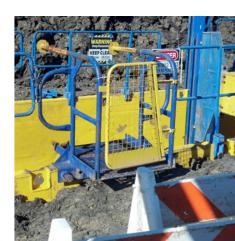

- Safe and easy access recommended to a depth of 5.00 m
- David and fall protection device, for safely entering and exiting the construction trench Rescue injured
- workers
- Easily and safely attach your ladders
- CE-certified
- Suitable for all SBH shoring systems
- Lightweight fall protection, compliant with DIN EN
- Lengths from 0.5 m to 3.00 m with weights from 8.0-38.0 kg. With additional 2.6–3.5 kg per barrier post
- Optimum protection for workers on your construction site
- 2-person assembly

Gap closure for sealing and securing unsecured corners of construction trenches.

| Description | Length | Dimensions<br>b x h | Weight |
|-------------|--------|---------------------|--------|
|             | [m]    | [mm]                | [kg]   |
| Barrier     | 0.50   | 30.00 x 1060.00     | 16.0   |
| Barrier     | 1.50   | 30.00 x 1060.00     | 19.0   |
| Barrier     | 2.00   | 30.00 x 1060.00     | 22.0   |
| Barrier     | 2.50   | 30.00 x 1060.00     | 25.0   |
| Barrier     | 3.00   | 30.00 x 1060.00     | 28.0   |
|             |        |                     |        |