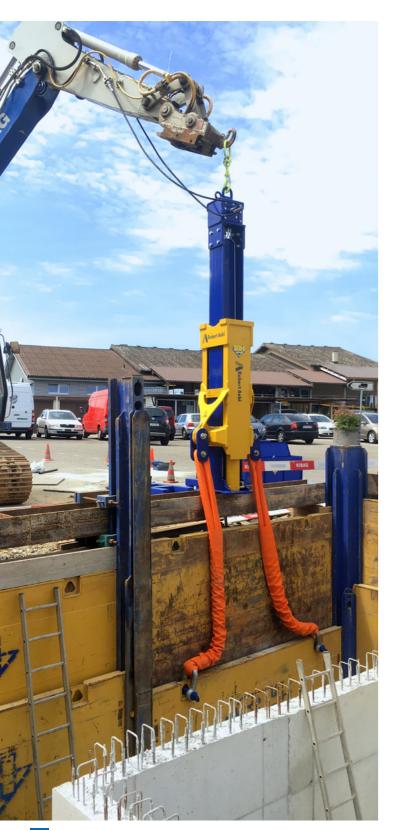

# **HYDRALIFTER**

SBH's Hydralifter is the safe equipment for simply and easily removing shoring plates and rails. The hydraulic system increases the tractive force to 100 tonnes. Even small excavators can therefore remove shoring plates and rails quickly, safely and without damaging the materials.

- 100 tonnes tractive force
- For Oilquick and Likufix quick-coupling systems or for use with external hydraulic units

For large shoring plates of up to 7.00 m in length, it increases the effectiveness of small excavators in particular, thanks to its hydraulic tractive force boosting.