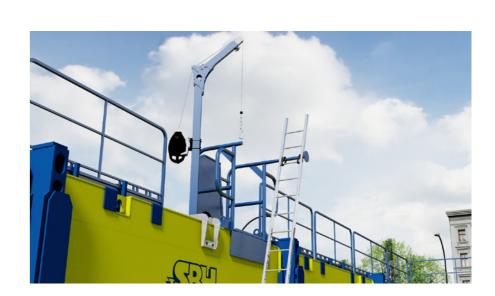

# FALL PROTECTION

Description Di

~ 261. David set

EASY ACCESS Description

~ 1620 Easy access (inc

### **FALL PROTECTION**

| imensions<br>bxhxt<br>[mm]                      | Weight<br>[kg] |
|-------------------------------------------------|----------------|
| 20.00 x 1250.00 x<br>1400.00<br>c ladder latch) | 165.0 kg       |